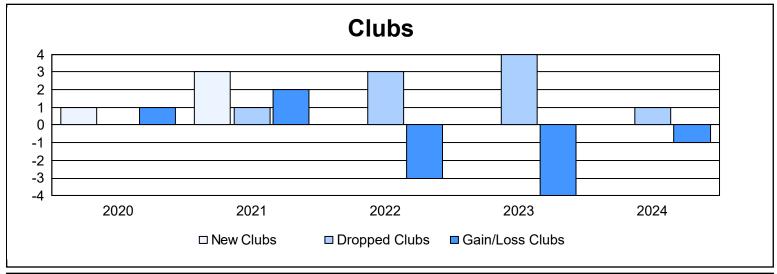

District 201C2 As of June 2024 Cumulative

| Year      | New<br>Clubs | Dropped<br>Clubs | Gain/<br>Loss<br>Clubs | New<br>Members | Charter<br>Members | Reinstate<br>Members | Transfer<br>Members | Total<br>Member<br>Added | Total<br>Members<br>Dropped | Gain/<br>Loss<br>Members |
|-----------|--------------|------------------|------------------------|----------------|--------------------|----------------------|---------------------|--------------------------|-----------------------------|--------------------------|
| 2019-2020 | 1            | 0                | 1                      | 144            | 20                 | 0                    | 25                  | 189                      | 205                         | -16                      |
| 2020-2021 | 3            | 1                | 2                      | 151            | 70                 | 9                    | 8                   | 238                      | 222                         | 16                       |
| 2021-2022 | 0            | 3                | -3                     | 113            | 2                  | 9                    | 26                  | 150                      | 226                         | -76                      |
| 2022-2023 | 0            | 4                | -4                     | 144            | 0                  | 11                   | 14                  | 169                      | 198                         | -29                      |
| 2023-2024 | 0            | 1                | -1                     | 163            | 1                  | 11                   | 19                  | 194                      | 184                         | 10                       |
| Average   | 1            | 2                | -1                     | 143            | 19                 | 8                    | 18                  | 188                      | 207                         | -19                      |