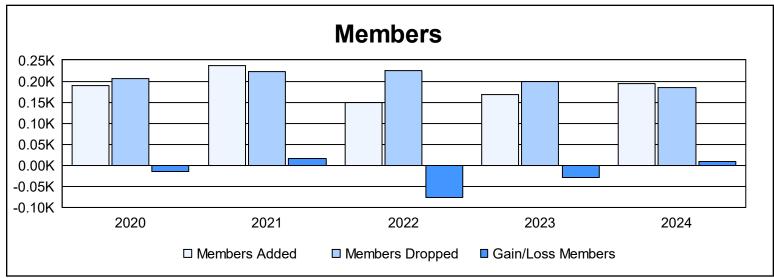

District 201C2 As of June 2024 Cumulative

| Year      | New<br>Clubs | Dropped<br>Clubs | Gain/<br>Loss<br>Clubs | New<br>Members | Charter<br>Members | Reinstate<br>Members | Transfer<br>Members | Total<br>Member<br>Added | Total<br>Members<br>Dropped | Gain/<br>Loss<br>Members |
|-----------|--------------|------------------|------------------------|----------------|--------------------|----------------------|---------------------|--------------------------|-----------------------------|--------------------------|
| 2019-2020 | 1            | 0                | 1                      | 144            | 20                 | 0                    | 25                  | 189                      | 205                         | -16                      |
| 2020-2021 | 3            | 1                | 2                      | 151            | 70                 | 9                    | 8                   | 238                      | 222                         | 16                       |
| 2021-2022 | 0            | 3                | -3                     | 113            | 2                  | 9                    | 26                  | 150                      | 226                         | -76                      |
| 2022-2023 | 0            | 4                | -4                     | 144            | 0                  | 11                   | 14                  | 169                      | 198                         | -29                      |
| 2023-2024 | 0            | 1                | -1                     | 163            | 1                  | 11                   | 19                  | 194                      | 184                         | 10                       |
| Average   | 1            | 2                | -1                     | 143            | 19                 | 8                    | 18                  | 188                      | 207                         | -19                      |